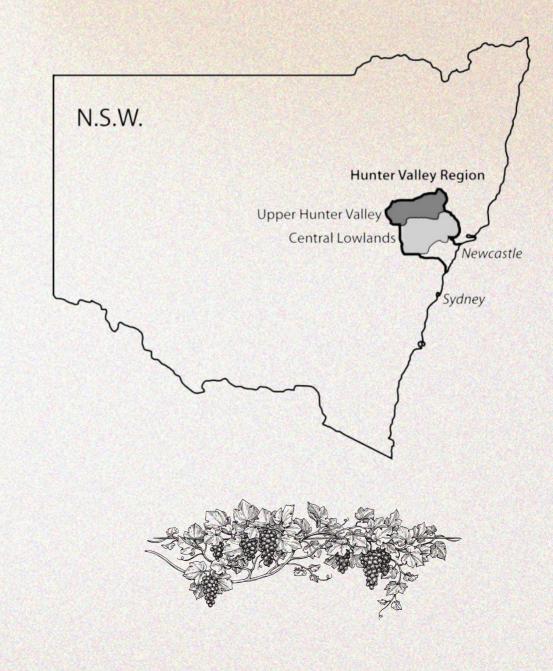

## WELCOME TO THE HUNTER VALLEY

The Hunter Valley is one of Australia's wine regions. Located in the state of New South Wales and first cultivated in the early 19th century, it was one of the first Australian wine regions. As well as Hunter Valley Sémillon, the region produces wine from a variety of grapes including Shiraz, Chardonnay, Cabernet Sauvignon and Verdelho.